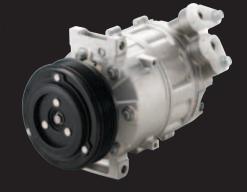

## **Example:** Technical specifications: **DGS Series**

variable displacement swash plate compressors

- -Good drivability
- -High speed operation
- -Low power consumption

| MODEL               | DCS14 IC                               | DCS17 IC                   | DCS17 E                    | DCS17 EC                               |
|---------------------|----------------------------------------|----------------------------|----------------------------|----------------------------------------|
| DISPLACEMENT        | 140cm³(maximum)                        | 171cm³(maximum)            | 171cm³(maximum)            | 171cm³(maximum)                        |
| NUMBER OF CYLINDERS | 6                                      | 7                          | 7                          | 7                                      |
| RANGE               | 700 - 7000                             | 700 - 7000                 | 700 - 7000                 | 700 - 7000                             |
| REFRIGERANT         | HFC -134a                              | HFC -134a                  | HFC -134a                  | HFC -134a                              |
| OIL                 | ZXL 100PG (PAG OIL) 150cm <sup>3</sup> | ZXL 100PG (PAG OIL) 150cm³ | ZXL 100PG (PAG OIL) 150cm³ | ZXL 100PG (PAG OIL) 150cm <sup>3</sup> |
| WEIGHT              | 6 Kg (with clutch)                     | 6.6 Kg (with clutch)       | 4.9 Kg (with pulley)       | 6.6 Kg (with clutch)                   |
| MOUNT               | Direct                                 | Direct                     | Direct                     | Direct                                 |