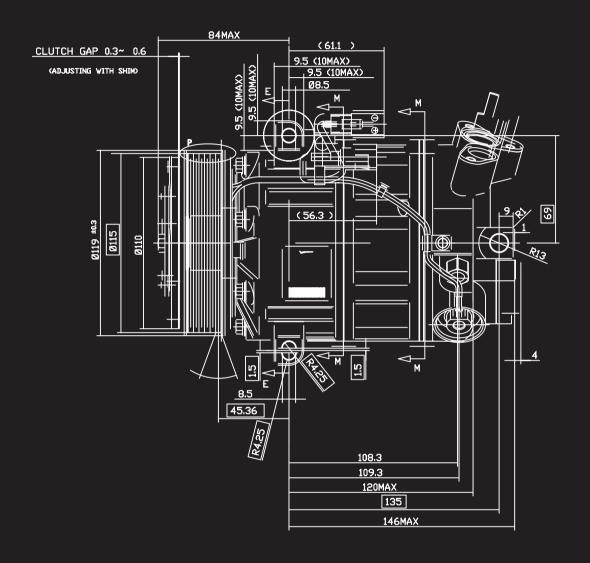

## PERFORMANCE CURVES: DCS Series DCS14 IC Medium Internal Control DCS17 EC Large External Control Clutch DCS17 E Large External Control Clutchless 10 COOLING CAPACITY POWER CONSUMPTION 0115 Capacity, Power (KW) 108.3 120MAX 146MAX (40) 69 138 Refrigerant: HFC-134a Compressor Speed (x1000r/min) **TEST CONDITIONS** Discharge pressure: 1.52MPa (gage) Suction pressure : 0.18MPa (gage) Sub cool :5°C Super heat: 10°C valeo added\* IIIIIII