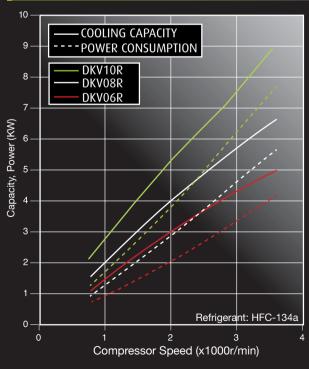

### **PERFORMANCE CURVES: DKV Series**

**TEST CONDITIONS** Discharge pressure: 1.52MPa (gage) Suction pressure : 0.18MPa (gage) Sub cool :5°C Super heat : 10°C