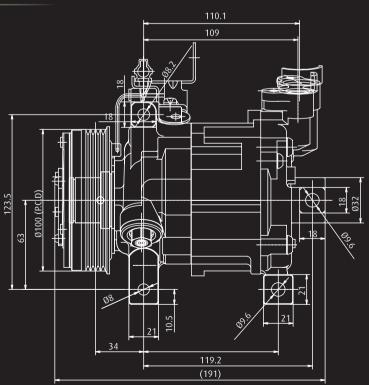

| MODEL               | DKV06R              | DKV08R               | DKV10R                   |
|---------------------|---------------------|----------------------|--------------------------|
| DISPLACEMENT        | 60cm³∕rev.          | 80cm³/rev.           | 105cm <sup>®</sup> /rev. |
| NUMBER OF CYLINDERS | 5                   | 5                    | 5                        |
| RANGE               | 800-7000            | 800-7000             | 800-7000                 |
| REFRIGERANT         | HFC-134a            | HFC-134a             | HFC-134a                 |
| OIL                 | ZXL 200PG           | ZXL 200PG            | ZXL 200PG                |
| WEIGHT              | 3.4kg (with clutch) | 4.0 kg (with clutch) | 4.0 kg (with clutch)     |
| MOUNT               | Direct              | Direct               | Direct                   |