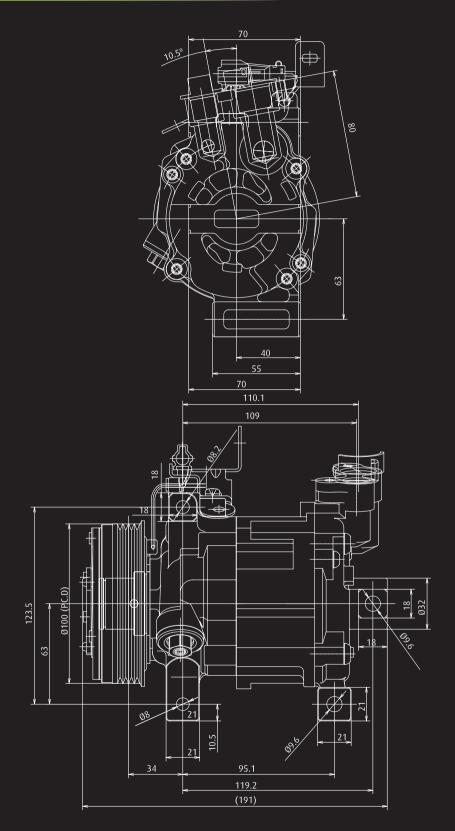

/rev. |
| NUMBER OF CYLINDERS | 5                   | 5                    | 5                        |
| RANGE               | 800-7000            | 800-7000             | 800-7000                 |
| REFRIGERANT         | HFC-134a            | HFC-134a             | HFC-134a                 |
| OIL                 | ZXL 200PG           | ZXL 200PG            | ZXL 200PG                |
| WEIGHT              | 3.4kg (with clutch) | 4.0 kg (with clutch) | 4.0 kg (with clutch)     |
| MOUNT               | Direct              | Direct               | Direct                   |

### **PERFORMANCE CURVES: DKV Series**



**TEST CONDITIONS** Discharge pressure: 1.52MPa (gage) Suction pressure : 0.18MPa (gage) Sub cool :5°C Super heat : 10°C



### valeo added<sup>®</sup>

## DKV-10R Design



valeo added<sup>®</sup>