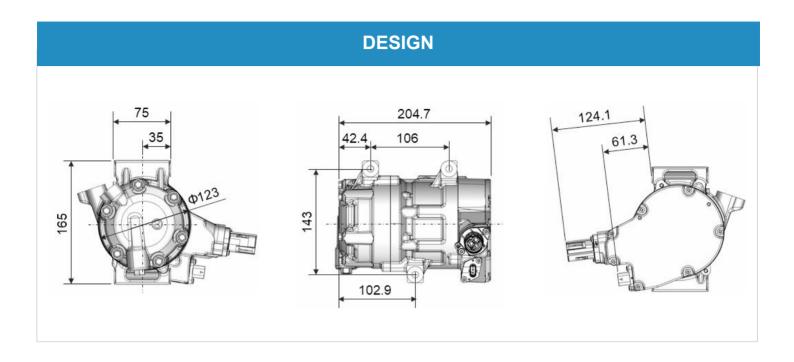

## **PRODUCT CHARACTERISTICS**

| GENERAL ITEMS         |                                                        |
|-----------------------|--------------------------------------------------------|
| COMPRESSOR TYPE       | Horizontal scroll                                      |
| MOTOR TYPE            | Brushless DC Motor                                     |
| USAGE                 | Cabin / Battery cooling and heat pump                  |
| SCROLL TIGHTNESS      | Wear plate and top seal                                |
| DISPLACEMENT          | 33.5 cc                                                |
| SHELL TYPE            | Low pressure                                           |
| SPEED                 | 600-9000 rpm                                           |
| WEIGHT                | 6.3 kg                                                 |
| SIZE                  | ø=123mm<br>L=205mm                                     |
| MOUNTING              | VDA-L and multiple possibilities                       |
| VOLTAGE RANGE         | 200-470 V                                              |
| CONTROL VOLTAGE       | 12 V (Min 8 - Max 16)                                  |
| OPERATING TEMPERATURE | -30 degC / +125 degC<br>(start = -25 degC / +125 degC) |
| COMMUNICATION         | LIN                                                    |
| EMC                   | CISPR 2.5 - Radiated emission<br>Class 5 above 2MHz    |
| REFRIGERANT           | R134a / R1234yf / R404A                                |
| OIL                   | POE (RG100EV) (150cc)                                  |