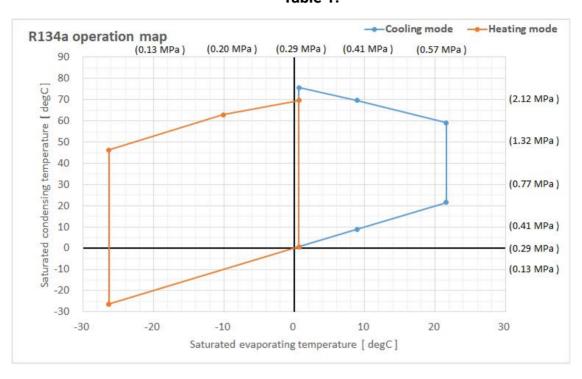

## **OPERATING MAP**

The Valeo **TME 34** must be operated within the green area shown on **Table 1 (R134a)** and **Table 2 (R404a)**:

Table 1:

Table 2: