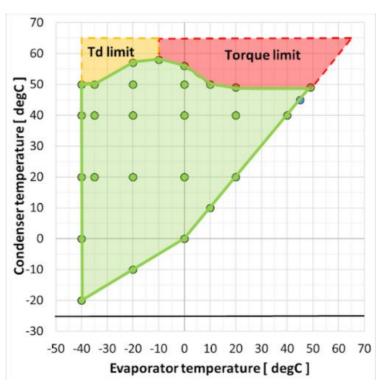

## **OPERATING MAP**

The Valeo **TME 34** must be operated within the green area shown on **Table 1 (R134a)** and **Table 2 (R404a)**:

Table 1:

Table 2: