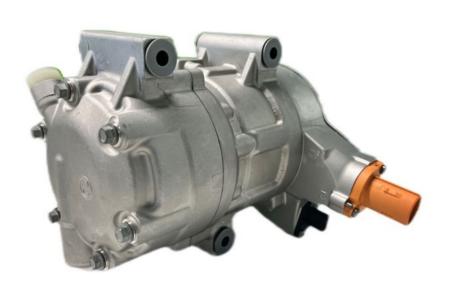

## **VALEO ELECTRICAL COMPRESSOR** FOR AIR CONDITIONING AND BATTERY COOLING

Compact Lightweight **Best in Class NVH** Fully in-house compressor Heat pump and battery cooling functions

## **PRODUCT CHARACTERISTICS**

| GENERAL ITEMS         |                                                        |
|-----------------------|--------------------------------------------------------|
| COMPRESSOR TYPE       | Horizontal scroll                                      |
| MOTOR TYPE            | Brushless DC Motor                                     |
| USAGE                 | Cabin / Battery cooling and heat pump                  |
| SCROLL TIGHTNESS      | Wear plate and top seal                                |
| DISPLACEMENT          | 33.5 cc                                                |
| SHELL TYPE            | Low pressure                                           |
| SPEED                 | 600-9000 rpm                                           |
| WEIGHT                | 6.3 kg                                                 |
| SIZE                  | ø=123mm<br>L=205mm                                     |
| MOUNTING              | VDA-L and multiple possibilities                       |
| VOLTAGE RANGE         | 200-470 V                                              |
| CONTROL VOLTAGE       | 12 V (Min 8 - Max 16)                                  |
| OPERATING TEMPERATURE | -30 degC / +125 degC<br>(start = -25 degC / +125 degC) |
| COMMUNICATION         | LIN                                                    |
| EMC                   | CISPR 2.5 - Radiated emission<br>Class 5 above 2MHz    |
| REFRIGERANT           | R134a / R1234yf / R404A                                |
| OIL                   | POE (RG100EV) (150cc)                                  |