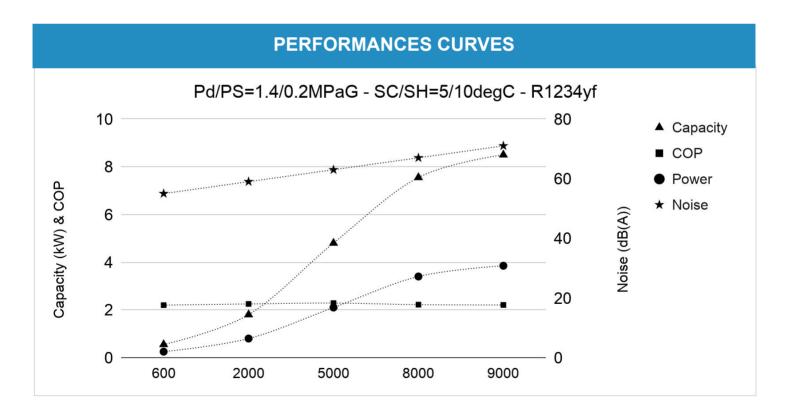

## **PRODUCT CHARACTERISTICS**

| GENERAL ITEMS         |                                                        |
|-----------------------|--------------------------------------------------------|
| COMPRESSOR TYPE       | Horizontal scroll                                      |
| MOTOR TYPE            | Brushless DC Motor                                     |
| USAGE                 | Cabin / Battery cooling and heat pump                  |
| SCROLL TIGHTNESS      | Wear plate and top seal                                |
| DISPLACEMENT          | 33.5 cc                                                |
| SHELL TYPE            | Low pressure                                           |
| SPEED                 | 600-9000 rpm                                           |
| WEIGHT                | 6.3 kg                                                 |
| SIZE                  | ø=123mm<br>L=205mm                                     |
| MOUNTING              | VDA-L and multiple possibilities                       |
| VOLTAGE RANGE         | 200-470 V                                              |
| CONTROL VOLTAGE       | 12 V (Min 8 - Max 16)                                  |
| OPERATING TEMPERATURE | -30 degC / +125 degC<br>(start = -25 degC / +125 degC) |
| COMMUNICATION         | LIN                                                    |
| EMC                   | CISPR 2.5 - Radiated emission<br>Class 5 above 2MHz    |
| REFRIGERANT           | R134a / R1234yf / R404A                                |
| OIL                   | POE (RG100EV) (150cc)                                  |