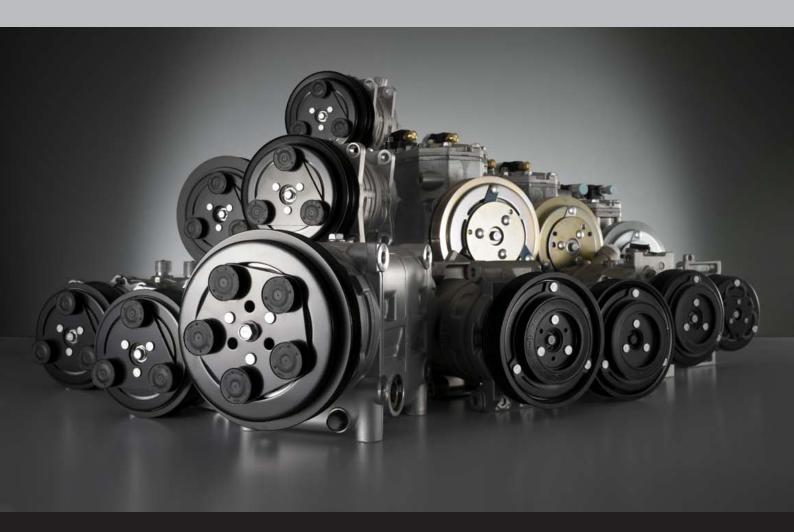

# Range of compressors

Our commitment is to deliver a product range that addresses our customers' needs and fully meets end-users' expectations. The only answer to this challenge is a strong investment in research and development which allows us to offer a wide range of displacements and applications. This achievement is the result of 50 years of design improvements for all technologies used today in our compressors.

|               |                                          | Reciprocating Type      | Piston Type                            |                                                 |                         | Vane Rotary Type            |
|---------------|------------------------------------------|-------------------------|----------------------------------------|-------------------------------------------------|-------------------------|-----------------------------|
| <u>Valeo</u>  |                                          | Crank Shaft             | Iron Swash Plate                       | Aluminium Swash Plate                           |                         | 5 vanes                     |
| S             |                                          | Fixed Displacement      |                                        | Variable<br>Displacement                        | Fixed<br>Displacement   |                             |
| SOF           | :m /rev.                                 | DKP series              | TM series                              | DKS series                                      | DCS series              | DKV series                  |
| Compressors   | • Displacement cm                        |                         |                                        | DKS-CH DKS-D DKS-DS                             |                         |                             |
| Small Vehicle | -<br>-<br>-<br>100 —<br>-<br>-<br>-<br>- |                         | 6 pistons<br><b>82</b>                 |                                                 |                         | 60<br>70<br>80              |
|               |                                          | 2 pistons<br>125        | 131<br>147<br>163                      | 6 pistons 131 147 10 pistons 10 pistons 156 156 | 6 pistons 140 7 pistons | 105<br>110<br>140           |
| Large Vehicle | 200 —<br>-<br>-<br>200 —<br>-<br>-<br>-  | 3 pistons<br>189<br>226 | 10 pistons<br>215                      | 168 175 175<br>215                              | 171                     |                             |
|               | 300 —<br>400 —                           |                         | 313                                    |                                                 |                         |                             |
| ı             | 500 —<br>-<br>600 —                      |                         | 14 pistons<br><b>550</b><br><b>635</b> |                                                 | valeo                   | added* <b>             </b> |