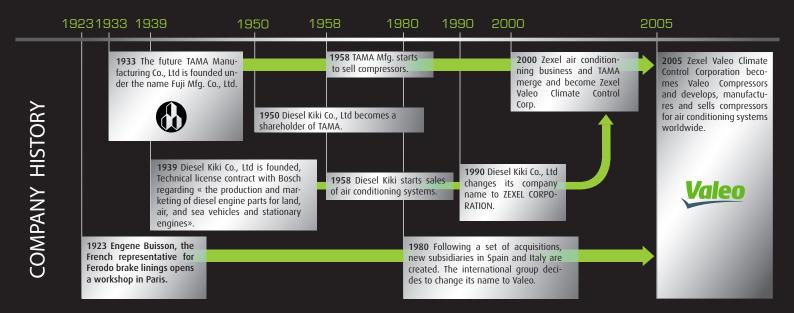

### Valeo Compressors history

The Valeo Compressors legacy goes back to 1958 in the Japanese prefecture of Gunma, when the company Tama manufacturing, founded in 1933, started to manufacture air-conditioning compressors. Tama manufacturing was renamed Zexel Valeo Climate Control Corporation in 2000 when it absorbed former Zexel group climate control business and welcomed Valeo group as one of its major shareholders. In 2005, Zexel Valeo Climate Control Corporation became a fully owned subsidiary of Valeo following a successful merger with Valeo Climate Control business. Since then, Valeo Compressors has been one of the fastest growing product families of Valeo Group, taking advantage of both eastern and western cultural backgrounds for superior quality and performance.