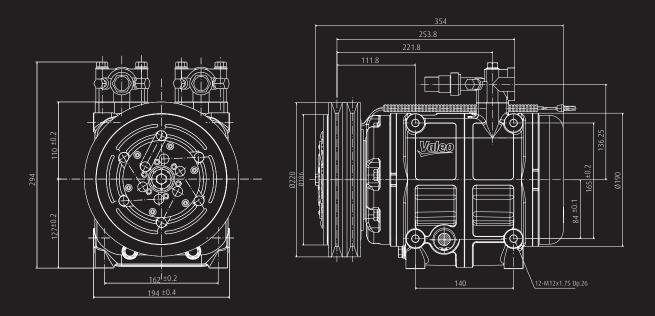

### Compressors adaptations

The TM series compressors were designed to cover a wide range of applications, providing the best fit to the needs of A/C systems makers and any customer requiring adaptation flexibility. TM compressors also incorporate the latest design improvements in order to better meet the needs of today's heavy duty systems. TM compressors are designed to be field serviceable with parts which are available from your distributor and can be replaced at your local service facilities.

#### TM compressors' adaptations: