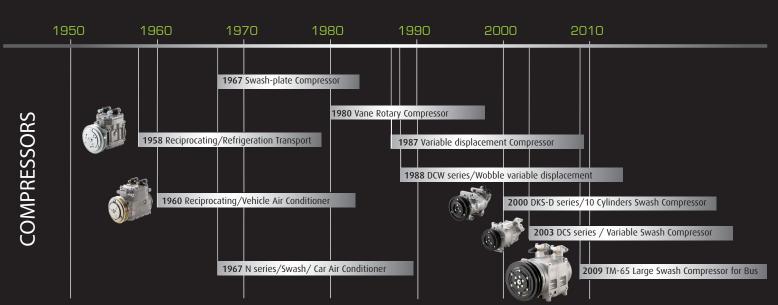

# Range of compressors

Our commitment is to deliver a product range that addresses our customers' needs and fully meets end-users' expectations. The only answer to this challenge is a strong investment in research and development which allows us to offer a wide range of displacements and applications. This achievement is the result of 50 years of design improvements for all technologies used today in our compressors.

#### Fixed displacement swash plate piston type

- TM Series: TM-08, TM-13, TM-15, TM-16, TM-21, TM-31, TM-55, TM-65
- DKS Series: DKS-13, DKS-15, DKS-17, DKS-32

- > Unlimited adaptations and field serviceable TM series
- Comprehensive range coverage from small engines to heavy duty including bus applications with TM and DKS series
- > State of the art design for best efficiency and performance

### Fixed displacement reciprocating piston type

DKP Series: DKP-12, DKP19, DKP-23

- > Proven robust solution and reknown refrigeration application standard
- > Heavy duty durability
- > Long lasting performance

#### Fixed displacement vane rotary type

■ DKV Series: DKV-06, DKV-07, DKV-08, DKV-10, DKV-11, DKV-14

- > Light and robust design for small engine applications
- > High volumetric efficiency optimized for passenger cars and light truck
- > Lower vibration and noise levels than scroll compressors

#### Variable displacement swash plate piston type

■ DCS Series: DCS-14, DCS-17

- > Variable displacement providing on demand cooling capacity to A/C systems
- > Reduce significantly passenger cars fuel consumption
- > Clutchless option reducing weight, noise and vibration level