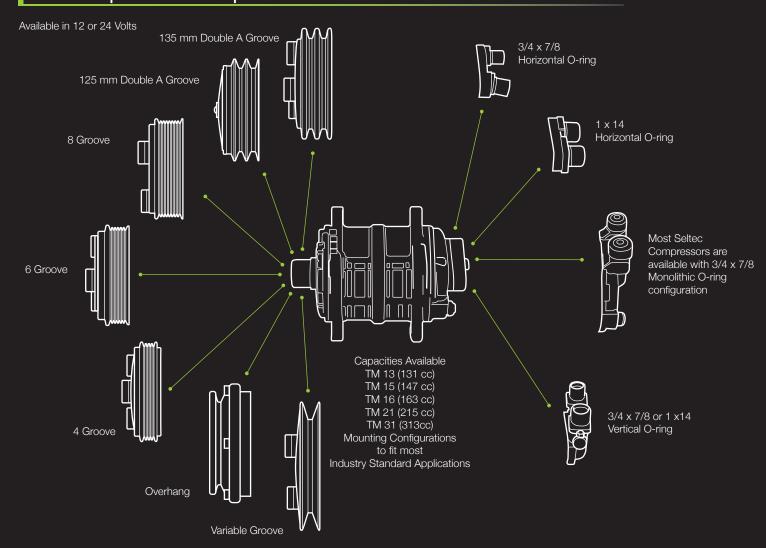

### Compressors adaptations

The TM series compressors were designed to cover a wide range of applications, providing the best fit to the needs of A/C systems makers and any customer requiring adaptation flexibility. TM compressors also incorporate the latest design improvements in order to better meet the needs of today's heavy duty systems. TM compressors are designed to be field serviceable with parts which are available from your distributor and can be replaced at your local service facilities.

#### TM compressors' adaptations: